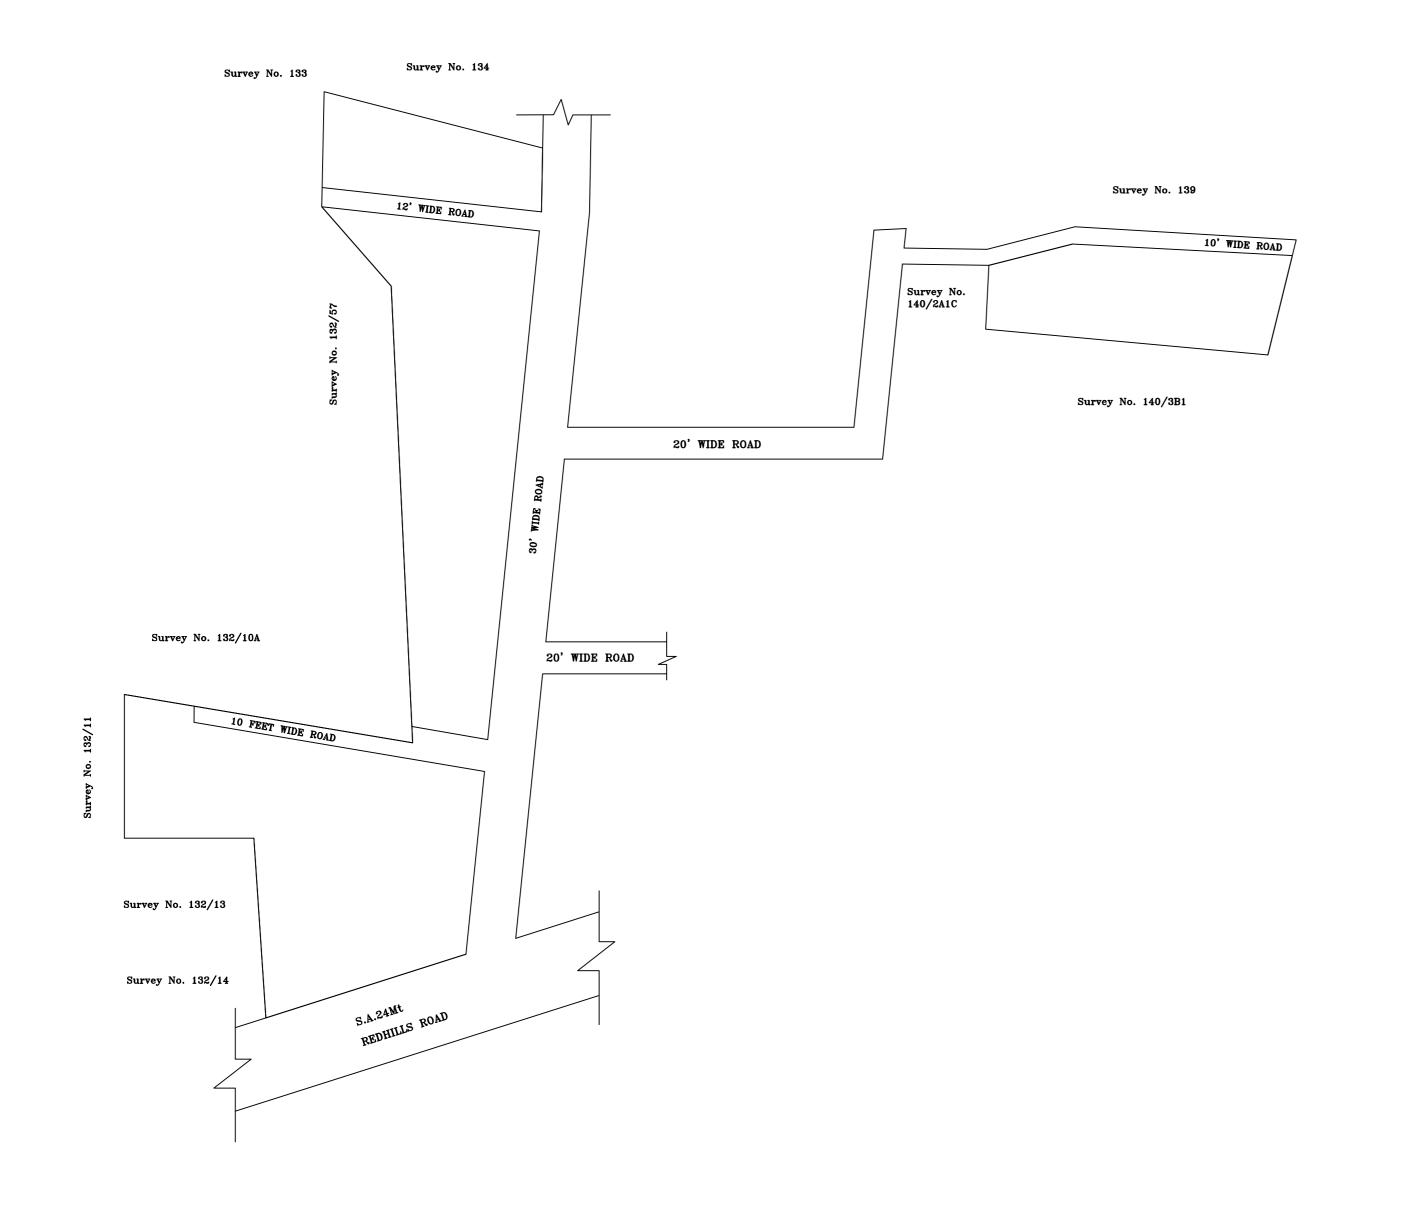

## **NOTE:**

- 1) A SPLAY AT THE INTERSECTION OF TWO OR MORE STREETS / ROADS AND STREET ALIGNMENTS BE PROVIDED AS PER THE DEVELOPMENT REGULATIONS OF CMA.
- 2) GREATER CHENNAI CORPORATION TO ENSURE THAT ALL THE ROADS ARE VESTED WITH THEM AS PER THE GOVERNMENT ORDERS.

## **CONDITIONS:**

- 1) As per G.O.(ms).no.78 h & ud ud4 (3) department dt. 04.05.2017 and G.O. (Ms). No. 172 H & UD(UD4 (3) dept. dated. 13.10.2017the individual plots to be regularized separately after approval of lay out framework subject to satisfaction of site dimension / extent.
- 2) Only those unapproved layouts where in a part or full number of plots have been sold through a registered sale deed as on 20th October 2016 shall be Considered for regularization under these rules.
- 3) As per G.O.(Ms).No:172 H & UD (UD4 (3) Dept dt.13.10.2017 OSR charges are exempted for the plots sold on or before 20.10.2016.
- 4) As per this Office No.15/2018 dt.12.12.2018 the In-Principle Layout Framework approved.
- 5) Plot or Layout in part or whole, which is located in Public water body like channel / canal etc., shall not be eligible for regularization.
- 6) The Local Body shall regularise the individual plot by considering the least extent of ownership documents i.e., patta & sale deed document.
- 7) Plots/Sub-Divisions/Layouts shall be regularized under these rules only for Residential usage.
- 8) As per Second Master Plan for Chennai Metropolitan Area the Street alignment of Ambattur Redhills Road is 24.0Mt. Above street alignment will be provided by the individual plot owners under the provision of Second Master Plan.

**LEGEND** 

LAYOUT BOUNDARY
ROAD

EXG. ROAD

 $\frac{P.P.D}{L.O} \quad \begin{array}{c} \text{(Regularization NO:} \quad \underline{847} \\ 2017 \end{array}$ 

**APPROVED** 

VIDE LETTER NO

: Reg.L / 3903 / 2019

DATE

: /03/ 2019

**OFFICE COPY** 

FOR DEPUTY PLANNER CHENNAI METROPOLITAN DEVELOPMENT AUTHORITY

IN-PRINCIPLE APPROVAL OF LAYOUT FRAMEWORK IN S.No:132PT & 140/2PT,3PT AT ORAGADAM VILLAGE OF GREATER CHENNAI CORPORATION AS PER G.O.(Ms) No:78 H&UD UD4 (3) DEPT. DT:04.05.2017 AND G.O.(Ms) No:172 H&UD UD4 (3) DEPT. DT:13.10.2017AND OFFICE ORDER NO.15/2018 DT: 12.12.2018.

SCALE: 1" = 66' (ALL MEASUREMENTS ARE IN FEET)