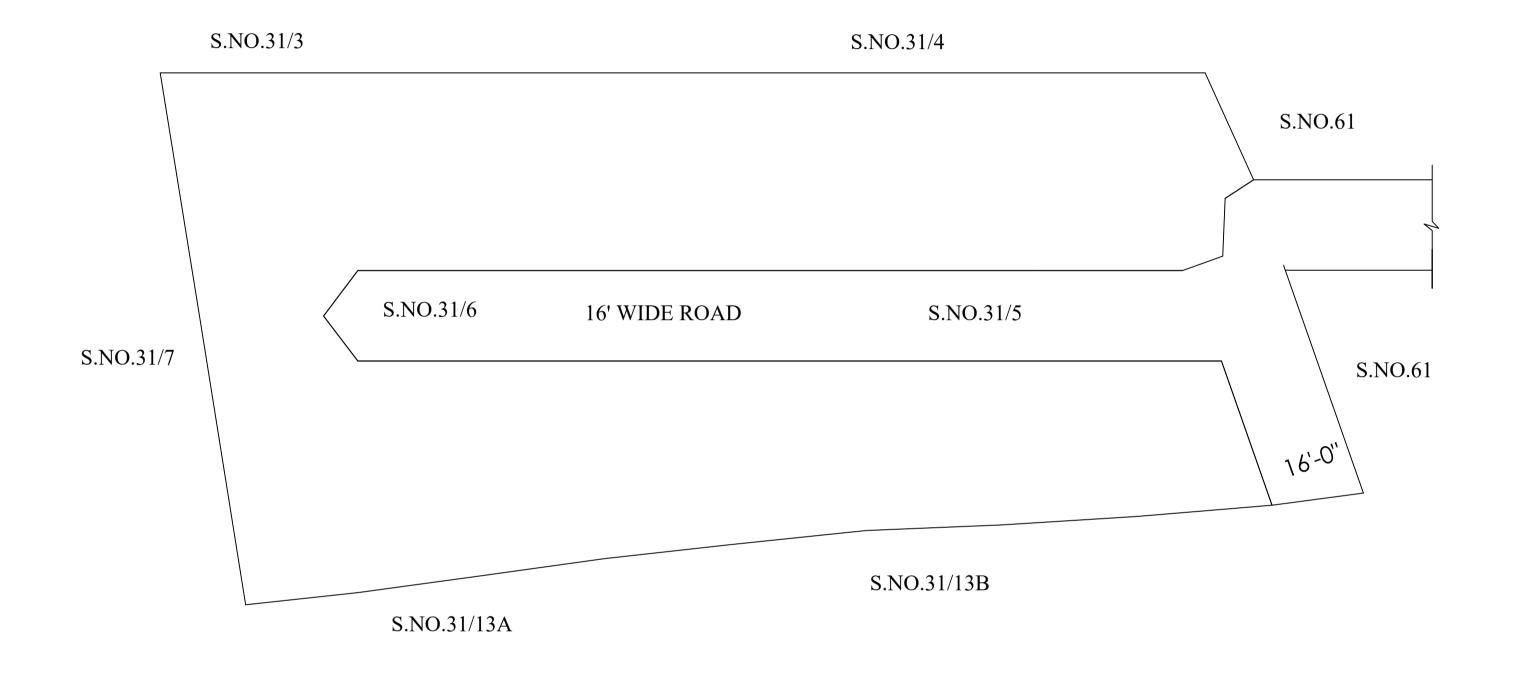

## OFFICE COPY

FOR DEPUTY PLANNER CHENNAI METROPOLITAN DEVELOPMENT AUTHORITY

IN-PRINCIPLE APPROVAL OF LAYOUT FRAMEWORK IN S.No:31/5,6 AT NEELANGARAI VILLAGE OF GREATER CHENNAI CORPORATION AS PER G.O.(Ms) No:78 H&UD UD4 (3) DEPT. DT:04.05.2017 AND G.O.(Ms) No:172 H&UD UD4 (3) DEPT. DT:13.10.2017AND OFFICE ORDER NO.15/2018 DT: 12.12.2018.

SCALE: 1" = 66' (ALL MEASUREMENTS ARE IN FEET)

## NOTE:

- 1) A SPLAY AT THE INTERSECTION OF TWO OR MORE STREETS / ROADS AND STREET ALIGNMENTS BE PROVIDED AS PER THE DEVELOPMENT REGULATIONS OF CMA.
- 2) GREATER CHENNAI CORPORATION TO ENSURE THAT ALL THE ROADS ARE VESTED WITH THEM AS PER THE GOVERNMENT ORDERS.

## **CONDITIONS:**

- 1) As per G.O.(ms).no.78 h & ud ud4 (3) department dt. 04.05.2017 and G.O. (Ms). No. 172 H & UD(UD4 (3) dept. dated. 13.10.2017the individual plots to be regularized separately after approval of lay out framework subject to satisfaction of site dimension / extent.
- 2) Only those unapproved layouts where in a part or full number of plots have been sold through a registered sale deed as on 20th October 2016 shall be Considered for regularization under these rules.
- 3) As per G.O.(Ms).No:172 H & UD (UD4 (3) Dept dt.13.10.2017 OSR charges are exempted for the plots sold on or before 20.10.2016.
- 4) As per this Office No.15/2018 dt.12.12.2018 the In-Principle Layout Framework approved.
- 5) Plot or Layout in part or whole, which is located in Public water body like channel / canal etc., shall not be eligible for regularization.
- 6) The Local Body shall regularise the individual plot by considering the least extent of ownership documents i.e., patta & sale deed document.
- 7) Plots/Sub-Divisions/Layouts shall be regularized under these rules only for Residential usage.
- 8) The Local Body shall regularize the individual plot in conformity with Rule19, Annexure-XVII [II] & Appendix-A of TNCD & BR-2019 and G.O.Ms.No.144 H&UD Dept. Dated 24.10.2018 in respect to Aquifer Recharge Area.