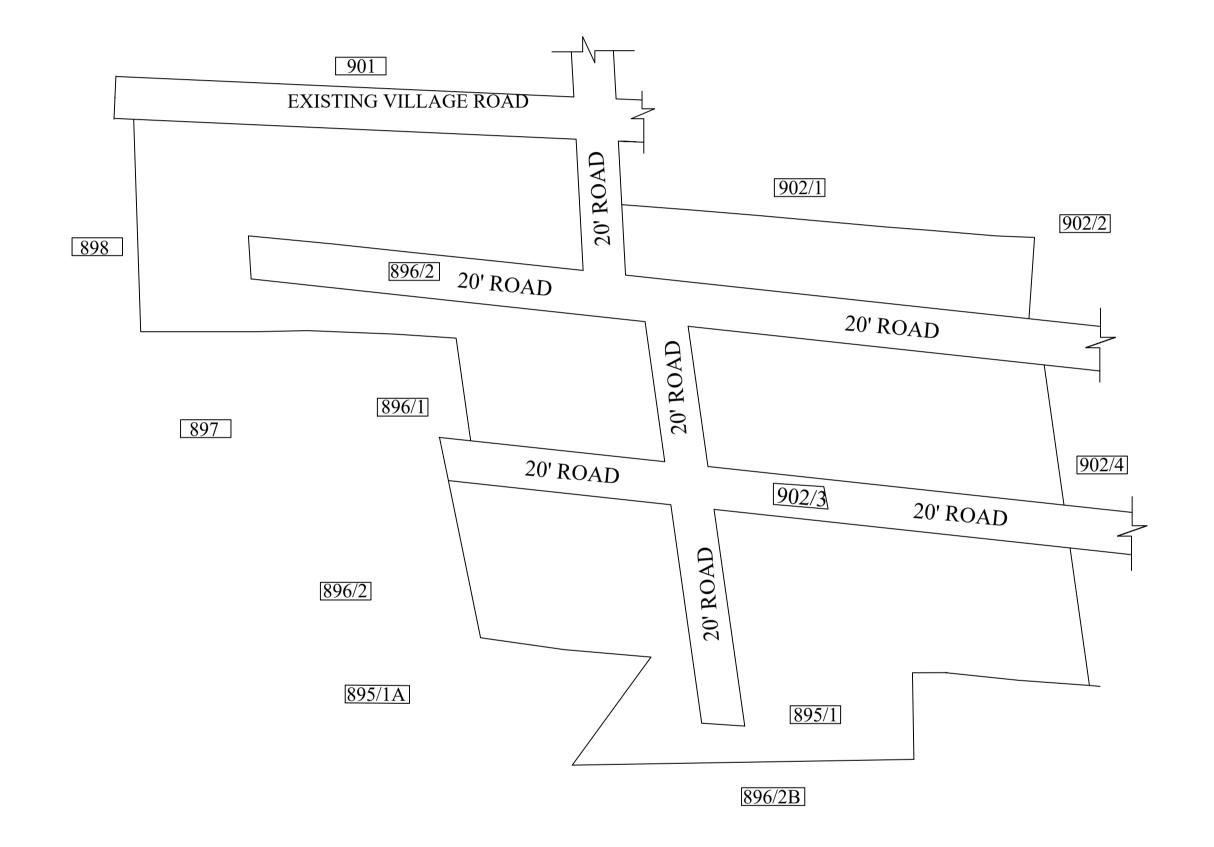

DATE

LEGEND

LAYOUT BOUNDARY
ROAD
EXG. ROAD

 $\frac{\text{P.P.D}}{\text{L.O}} \quad \text{(Regularization NO : } \frac{853}{2017}$ 

**APPROVED** 

VIDE LETTER NO

: Reg.L /3623 / 2019 : /03/ 2019

OFFICE COPY

FOR DEPUTY PLANNER CHENNAI METROPOLITAN DEVELOPMENT AUTHORITY

IN-PRINCIPLE APPROVAL OF LAYOUT FRAMEWORK IN S.No:895/1B, 896/1, 2, & 902/3 AT MADHAVARAM VILLAGE OF GREATER CHENNAI CORPORATION AS PER G.O.(Ms) No:78 H&UD UD4 (3) DEPT. DT:04.05.2017 AND G.O.(Ms) No:172 H&UD UD4 (3) DEPT. DT:13.10.2017AND OFFICE ORDER NO.15/2018 DT: 12.12.2018.

SCALE: 1" = 66' (ALL MEASUREMENTS ARE IN FEET)