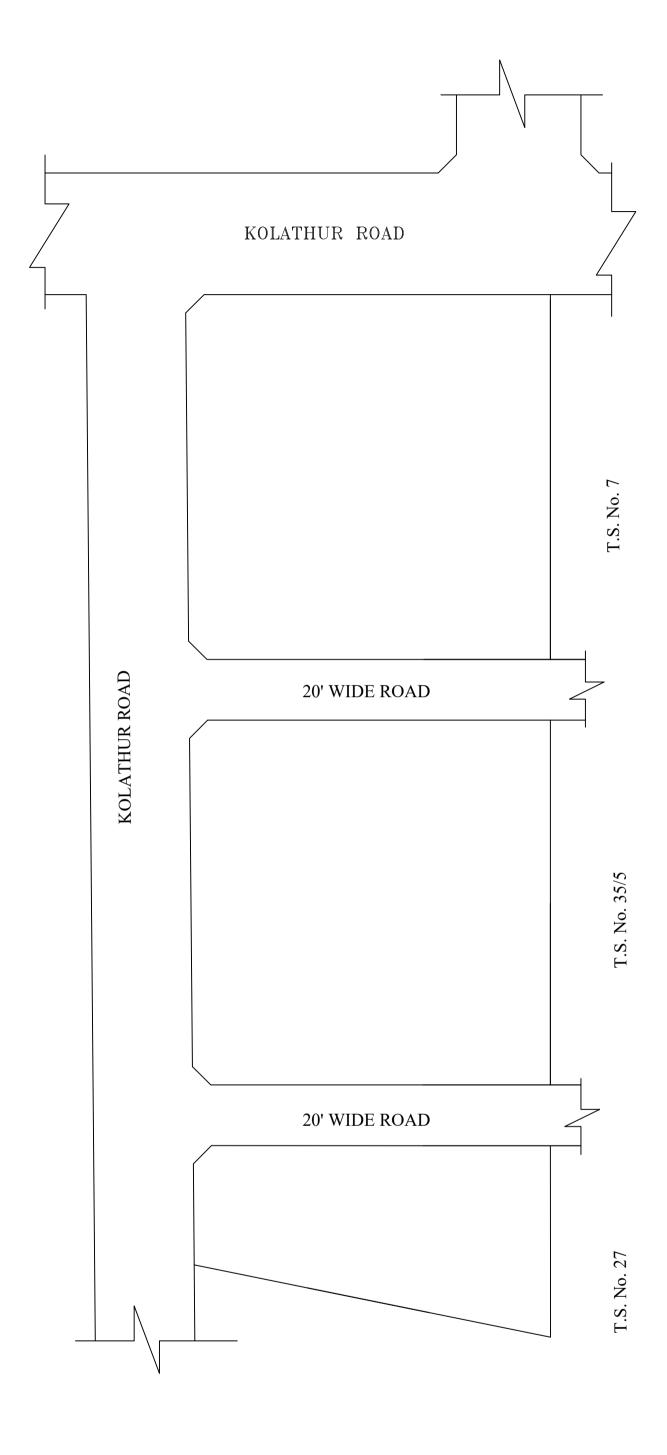

**OFFICE COPY** 

FOR DEPUTY PLANNER CHENNAI METROPOLITAN DEVELOPMENT AUTHORITY

IN-PRINCIPLE APPROVAL OF LAYOUT FRAMEWORK IN OLD S.NO:57; T.S.NO:1 TO 6, 12 TO 18, 21, 22, 26, BLOCK NO.8 AT KONNUR VILLAGE OF GREATER CHENNAI CORPORATION AS PER G.O.(Ms) No:78 H&UD UD4 (3) DEPT. DT:04.05.2017 AND G.O.(Ms) No:172 H&UD UD4 (3) DEPT. DT:13.10.2017AND OFFICE ORDER NO.15/2018 DT: 12.12.2018.

**LEGEND** 

LAYOUT BOUNDARY
ROAD
EXG. ROAD

 $\frac{\text{P.P.D}}{\text{L.O}} \quad \text{(Regularization NO:} \quad \frac{854}{2019}$ 

**APPROVED** 

VIDE LETTER NO

: Reg.L / 3871 / 2019

DATE

: /03/ 2019