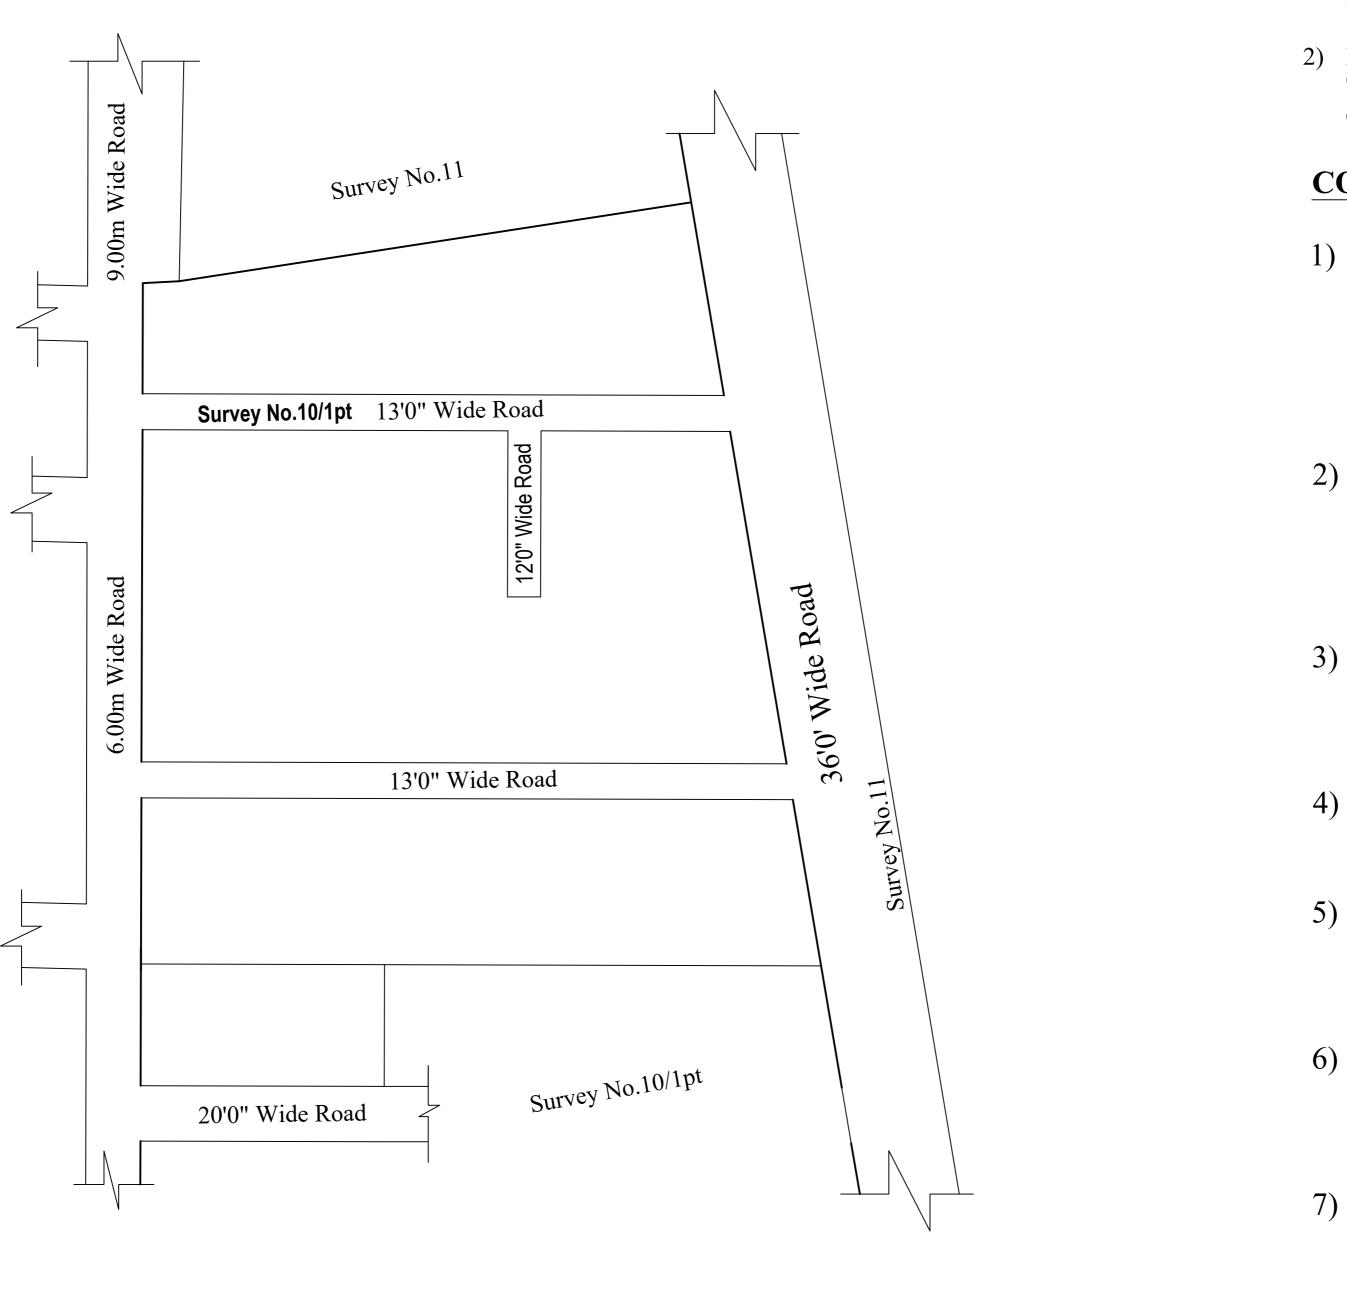

IN-PRINCIPLE APPROVAL OF LAYOUT FRAMEWORK IN S.No:10/1,AT MEPP PANCHAYAT UNION AS PER G.O.(Ms) No:78 H&UD UD4 (3) DEPT. DT:04.05.2 UD4 (3) DEPT. DT:13.10.2017 AND OFFICE ORDER NO.15/2018 DT:12.12.2018 SCALE : 1" = 66' (ALL MEASUREMENTS ARE IN FEET)

## 1) A SPLAY AT THE INTERSECTION OF TWO OR MORE STREETS / ROADS AND STREET ALIGNMENTS BE PROVIDED AS PER THE DEVELOPMENT REGULATIONS OF CMA.

2) POONAMALLEE PANCHAYAT UNION TO ENSURE THAT ALL THE ROADS ARE VESTED WITH THEM AS PER THE GOVERNMENT ORDERS.

| LEGEND  LAYOUT BOUNDARY ROAD EXG. ROAD                     | P.P.D<br>L.O       (Regulariza<br>2017)         APPR         VIDE LETTER NO<br>DATE         OFFICI<br>FOR SENIOF<br>CHENNAI M<br>DEVELOPM |
|------------------------------------------------------------|-------------------------------------------------------------------------------------------------------------------------------------------|
| PUR VILLAGE OF POONAMALLE<br>2017 AND G.O.(Ms) No:172 H&UD |                                                                                                                                           |