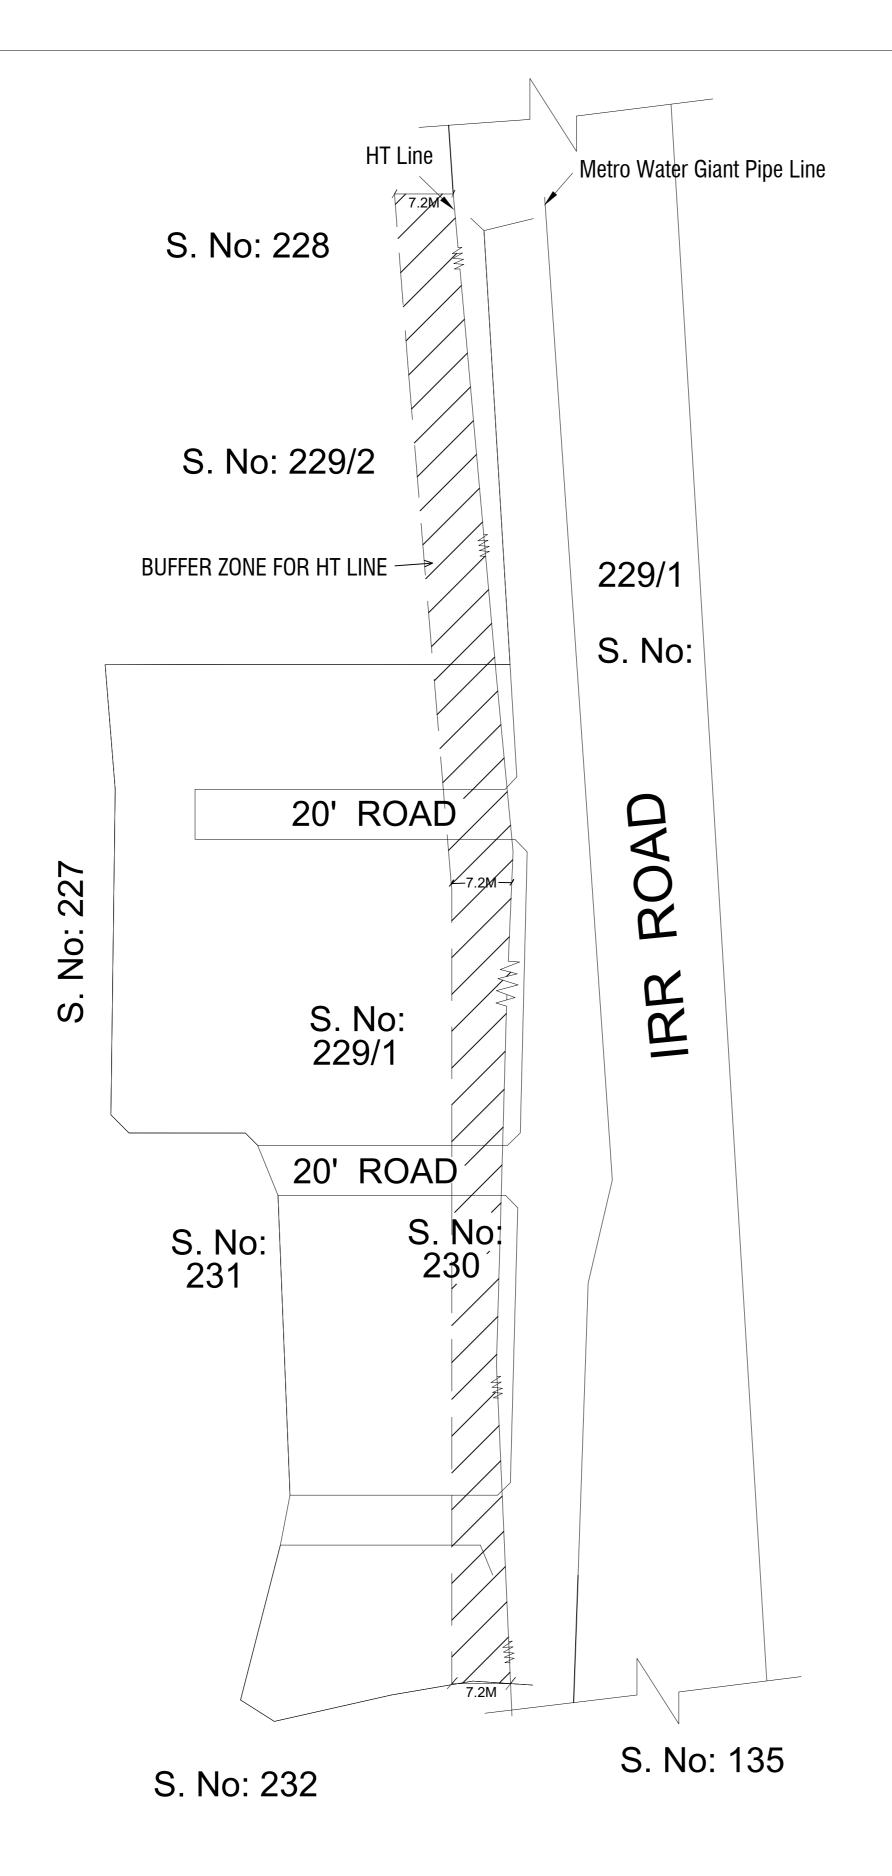

### **CONDITIONS:**

- 1) As per G.O.(ms).no.78 h & ud ud4 (3) department dt. 04.05.2017 and G.O. (Ms). No. 172 H & UD(UD4 (3) dept. dated. 13.10.2017the individual plots to be regularized separately after approval of lay out framework subject to satisfaction of site dimension / extent.
- 2) Only those unapproved layouts where in a part or full number of plots have been sold through a registered sale deed as on 20th October 2016 shall be Considered for regularization under these rules.
- 3) As per G.O.(Ms).No:172 H & UD (UD4 (3) Dept dt.13.10.2017 OSR charges are exempted for the plots sold on or before 20.10.2016.
- 4) As per this Office No.15/2018 dt.12.12.2018 the In-Principle Layout Framework approved.
- 5) Plot or Layout in part or whole, which is located in Public water body like channel / canal etc., shall not be eligible for regularization.
- 6) The Local Body shall regularise the individual plot by considering the least extent of ownership documents i.e., patta & sale deed document.
- 7) Plots/Sub-Divisions/Layouts shall be regularized under these rules only for Residential usage.
- 8) As per Second Master Plan for Chennai Metropolitan Area the street alignment of IRR Road is 61.0Mt. Above street alignment will be provided by the individual plot owners under the provision of Second Master Plan.
- 9) As per G.O.(Ms).No.78 H & UD ( UD4(3) Dept.dt 04.05.2017. and G.O.(Ms). No.172 H & UD(UD4(3) dept. dated 13.10.2017, Rule 4 (7) the lands below the alignment of high tension and extra high voltage electric line including tower line not to be Regularized, hence required buffer zone has to be provided before Regularization of individual plots in the layout under reference.

## **OFFICE COPY**

FOR SENIOR PLANNER CHENNAI METROPOLITAN DEVELOPMENT AUTHORITY

IN-PRINCIPLE APPROVAL OF LAYOUT FRAMEWORK IN S.No:229 AND 230 AT KORATTUR VILLAGE OF GREATER CHENNAI CORPORATION AS PER G.O.(Ms) No:78 H&UD UD4 (3) DEPT. DT:04.05.2017 AND G.O.(Ms) No:172 H&UD UD4 (3) DEPT. DT:13.10.2017AND OFFICE ORDER NO.15/2018 DT: 12.12.2018.