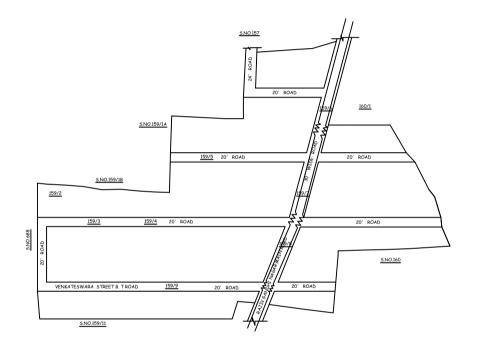

LEGEND

LAYOUT BOUNDARY
ROAD
EXG. ROAD

<u>P.P.D.</u> (Regularization NO : <u>871</u> 2017)

**APPROVED** 

VIDE LETTER NO DATE : Reg.L /4615 / 2019 : /03/ 2019

OFFICE COPY

FOR SENIOR PLANNER CHENNAI METROPOLITAN DEVELOPMENT AUTHORITY

IN-PRINCIPLE APPROVAL OF LAYOUT FRAMEWORK IN S.No:159/2,3,4,5,6,7,8,9 & 160/1PT AT SEKKADU VILLAGE OF AVADI MUNICIPALITY AS PER G.O.(Ms) No:78 H&UD UD4 (3) DEPT. DT:04.05.2017 AND G.O.(Ms) No:172 H&UD UD4 (3) DEPT. DT:13.10.2017AND OFFICE ORDER NO.15/2018 DT: 12.12.2018.

SCALE: 1" = 66' (ALL MEASUREMENTS ARE IN FEET)