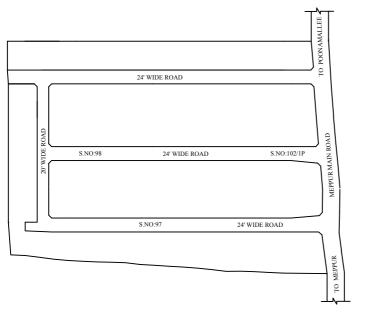

LAYOUT BOUNDARY ROAD EXG. ROAD

P.P.D (Regularization 2017) NO

APPROVED

VIDE LETTER NO : Reg.L / 4704 / 2019 DATE : / 03 / 2019

OFFICE COPY

FOR DEPUTY PLANNER CHENNAI METROPOLITAN DEVELOPMENT AUTHORITY

IN-PRINCIPLE APPROVAL OF LAYOUT FRAMEWORK IN S.No:97, 98 & 102/1PT AT AGARAMEL VILLAGE OF POONAMALLEE PANCHAYAT UNION AS PER G.O.(Ms) No:78 H&UD UD4 (3) DEPT. DT:04.05.2017 AND G.O.(Ms) No:172 H&UD UD4 (3) DEPT. DT:13.10.2017AND OFFICE ORDER NO.15/2018 DT: 12.12.2018.

SCALE: 1" = 66' (ALL MEASUREMENTS ARE IN FEET)