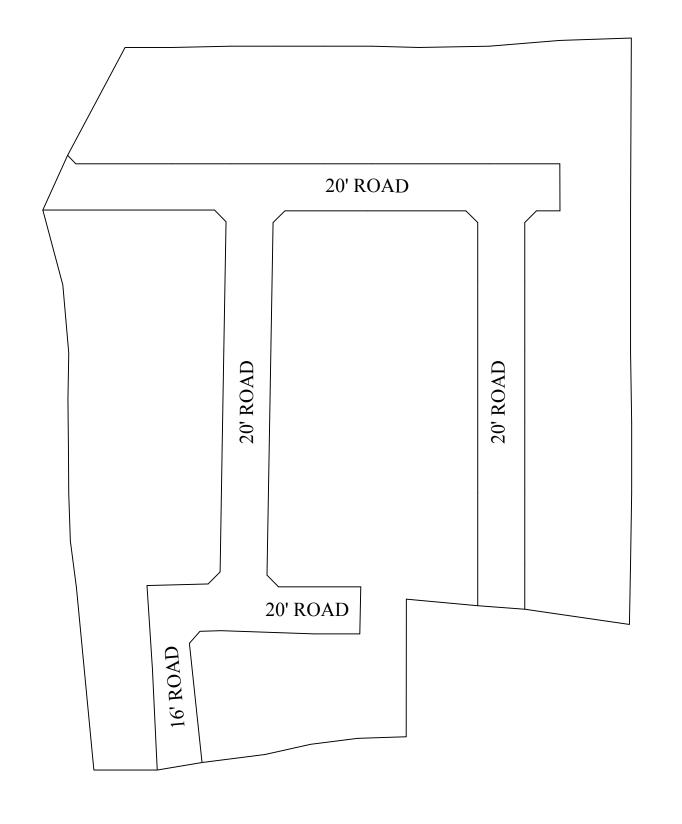

**LEGEND** 

☐ LAYOUT BOUNDARY  $\square$  ROAD  $\supset$  EXG. ROAD

L.O

88 (Regularization NO : 2017) 2019

**APPROVED** 

VIDE LETTER NO

: Reg.L / 20943 / 2018

DATE

: /01/2019

**OFFICE COPY** 

FOR DEPUTY PLANNER CHENNAI METROPOLITAN DEVELOPMENT AUTHORITY

IN-PRINCIPLE APPROVAL OF LAYOUT FRAMEWORK IN S.No:81/5B AT SENNEERKUPPAM VILLAGE OF POONAMALLEE PANCHAYAT UNION AS PER G.O.(Ms) No:78 H&UD UD4 (3) DEPT. DT:04.05.2017 AND G.O.(Ms) No:172 H&UD UD4 (3) DEPT. DT:13.10.2017 AND OFFICE ORDER NO.15/2018 DT:12.12.2018.

SCALE: 1" = 66' (ALL MEASUREMENTS ARE IN FEET)