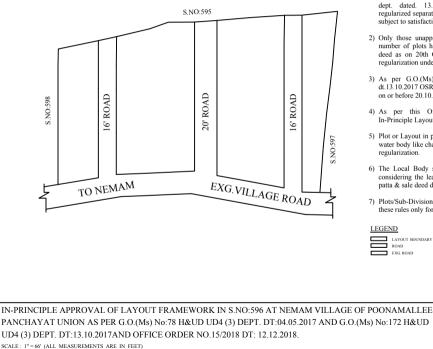

## NOTE:

- 1) A SPLAY AT THE INTERSECTION OF TWO OR MORE STREETS / ROADS AND STREET ALIGNMENTS BE PROVIDED AS PER THE DEVELOPMENT REGULATIONS OF CMA.
- 2) POONAMALLEE PANCHAYAT UNION TO ENSURE THAT ALL THE ROADS ARE VESTED WITH THEM AS PER THE GOVERNMENT ORDERS

## CONDITIONS:

- 1) As per G.O.(ms).no.78 h & ud ud4 (3) department dt. 04.05.2017 and G.O. (Ms). No. 172 H & UD(UD4 (3) dept. dated. 13.10.2017the individual plots to be regularized separately after approval of lay out framework subject to satisfaction of site dimension / extent.
- 2) Only those unapproved layouts where in a part or full number of plots have been sold through a registered sale deed as on 20th October 2016 shall be Considered for regularization under these rules.
- 3) As per G.O.(Ms).No:172 H & UD (UD4 (3) Dept dt.13.10.2017 OSR charges are exempted for the plots sold on or before 20 10 2016
- 4) As per this Office No.15/2018 dt.12.12.2018 the In-Principle Layout Framework approved
- 5) Plot or Layout in part or whole, which is located in Public water body like channel / canal etc. shall not be eligible for regularization.
- 6) The Local Body shall regularise the individual plot by considering the least extent of ownership documents i e natta & sale deed document
- 7) Plots/Sub-Divisions/Lavouts shall be regularized under these rules only for Residential usage. P.P.D