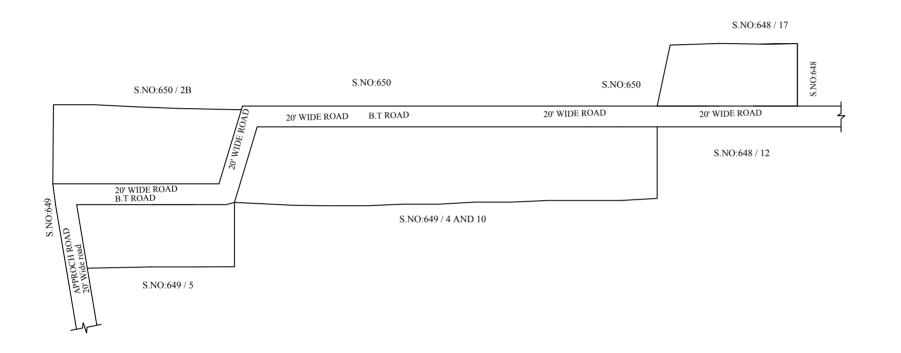

## OFFICE COPY

FOR DEPUTY PLANNER CHENNAI METROPOLITAN DEVELOPMENT AUTHORITY

IN-PRINCIPLE APPROVAL OF LAYOUT FRAMEWORK IN S.No: 649/13,6 & 648/18 AT THIRUMULLAIVOYAL VILLAGE OF AVADI MUNICIPALITY AS PER G.O.(Ms) No:78 H&UD UD4 (3) DEPT. DT:04.05.2017 AND G.O.(Ms) No:172 H&UD UD4 (3) DEPT. DT:13.10.2017 AND OFFICE ORDER NO.15/2018 DT:12.12.2018.

SCALE: 1" = 66' (ALL MEASUREMENTS ARE IN FEET)