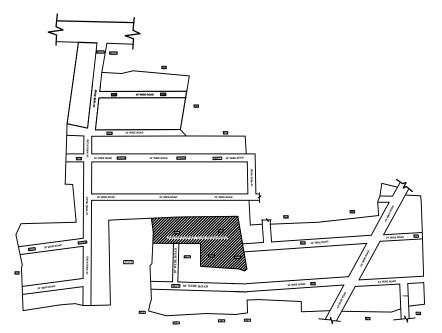

LEGEND
LAYOUT BOUNDARY
ROAD
EXG. ROAD

 $\frac{\text{P.P.D}}{\text{L.O}} \quad \text{(Regularization NO:} \quad \frac{893}{2019}$ 

## APPROVED

VIDE LETTER NO : Reg.L / 21274 / 2018 DATE : / 03 / 2019

## OFFICE COPY

FOR SENIOR PLANNER CHENNAI METROPOLITAN DEVELOPMENT AUTHORITY

IN-PRINCIPLE APPROVAL OF LAYOUT FRAMEWORK IN S.NO:63/2, 472/1,2A, 475, 476, 477, 478/1A,1B,2A,2B, 481/1,2, 482, 483, 484/3A,3BPT,3C, 489, 564, 565, 567, 568 & 569 OF KORATTUR VILLAGE AT GREATER CHENNAI CORPORATION AS PER G.O.(Ms) No:78 H&UD UD4 (3) DEPT. DT:04.05.2017 AND G.O.(Ms) No:172 H&UD UD4 (3) DEPT. DT:13.10.2017AND OFFICE ORDER NO.15/2018 DT: 12.12.2018. SCALE: I"=66' (ALL MEASUREMENTS ARE IN FEET)