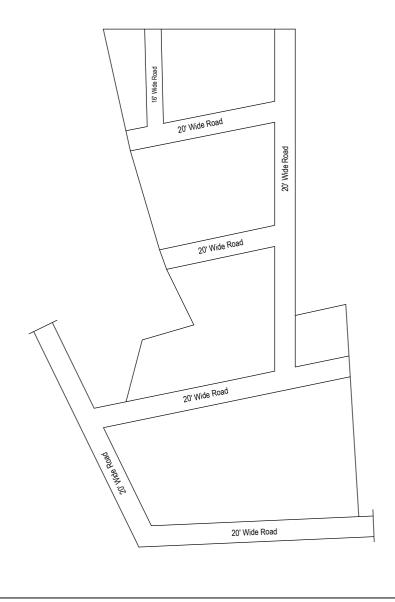

## NOTE:

- A SPLAY AT THE INTERSECTION OF TWO OR MORE STREETS / ROADS AND STREET ALIGNMENTS BE PROVIDED AS PER THE DEVELOPMENT REGULATIONS OF CMA.
- ST.THOMAS MOUNT PANCHAYAT UNION TO ENSURE THAT ALL THE ROADS ARE VESTED WITH THEM AS PER THE GOVERNMENT ORDERS.

LEGEND

LAYOUT BOUNDARY
ROAD
EXG. ROAD

 $\frac{\text{P.P.D}}{\text{L.O}} \quad \begin{array}{c} \text{(Regularization NO:} \quad \underline{90} \\ \text{2017)} \end{array}$ 

**APPROVED** 

VIDE LETTER NO DATE : Reg.L / 5549 / 2019 : / 04 / 2019

OFFICE COPY

FOR SENIOR PLANNER CHENNAI METROPOLITAN DEVELOPMENT AUTHORITY

IN-PRINCIPLE APPROVAL OF LAYOUT FRAMEWORK IN S.No:46Pt & 47Pt AT POZHICHALUR VILLAGE OF ST.THOMAS MOUNT PANCHAYAT UNION AS PER G.O.(Ms) No:78 H&UD UD4 (3) DEPT. DT:04.05.2017 AND G.O.(Ms) No:172 H&UD UD4 (3) DEPT. DT:13.10.2017AND OFFICE ORDER NO.15/2018 DT: 12.12.2018.

SCALE: 1" = 66' (ALL MEASUREMENTS ARE IN FEET)