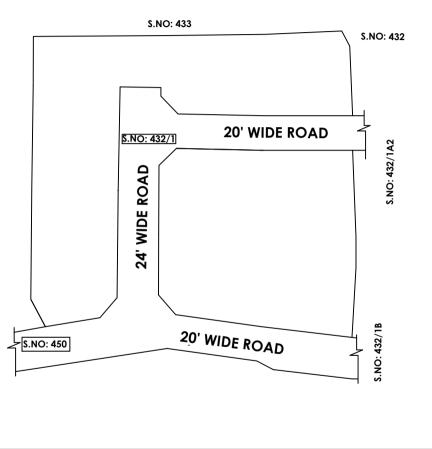

IN-PRINCIPLE APPROVAL OF LAYOUT FRAMEWORK IN S.No:432/1A PART AT KOVUR VILLAGE OF KUNDRATHUR PANCHAYAT UNION AS PER G.O.(Ms) No:78 H&UD UD4 (3) DEPT. DT:04.05.2017 AND G.O.(Ms) No:172 H&UD UD4 (3) DEPT. DT:13.10.2017AND OFFICE ORDER NO.15/2018 DT: 12.12.2018. SCALE: 1" = 66' (ALL MEASUREMENTS ARE IN FEET)

## NOTE:

- 1) A SPLAY AT THE INTERSECTION OF TWO OR MORE STREETS / ROADS AND STREET ALIGNMENTS BE PROVIDED AS PER THE DEVELOPMENT REGULATIONS OF CMA
- 2) KUNDRATHUR PANCHAYAT UNION TO ENSURE THAT ALL THE ROADS ARE VESTED WITH THEM AS PER THE GOVERNMENT. ORDERS.

LEGEND

LAYOUT BOUNDARY ROAD EXG. ROAD

P.P.D (Regularization NO

APPROVED

VIDE LETTER NO DATE

Reg.L /4811/ 2019 /03/ 2019

OFFICE COPY

FOR DEPUTY PLANNER CHENNAI METROPOLITAN DEVELOPMENT AUTHORITY