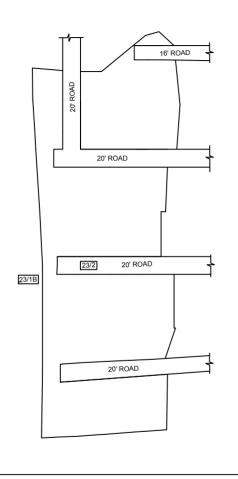

## OFFICE COPY

FOR DEPUTY PLANNER CHENNAI METROPOLITAN DEVELOPMENT AUTHORITY

IN-PRINCIPLE APPROVAL OF LAYOUT FRAMEWORK IN S.No. 23/1B & 23/2 AT MALAYAMBAKKAM VILLAGE OF KUNDRATHUR PANCHAYAT UNION AS PER G.O.(Ms) No:78 H&UD UD4 (3) DEPT. DT:04.05.2017 AND G.O.(Ms) No:172 H&UD UD4 (3) DEPT. DT:13.10.2017AND OFFICE ORDER NO.15/2018 DT: 12.12.2018.

SCALE: 1" = 66' (ALL MEASUREMENTS ARE IN FEET)