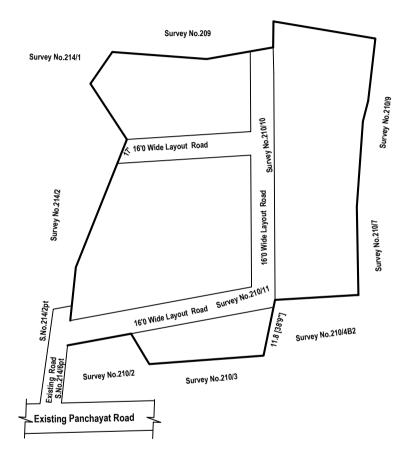

LEGEND

LAYOUT BOUNDARY
ROAD
EXG. ROAD

 $\frac{P.P.D}{L.O} \quad \begin{array}{c} \text{(Regularization NO:} \quad \underline{921} \\ 2017) \end{array}$ 

APPROVED

VIDE LETTER NO DATE : Reg.L /4712 / 2019 : /03/2019

OFFICE COPY

FOR DEPUTY PLANNER CHENNAI METROPOLITAN DEVELOPMENT AUTHORITY

IN-PRINCIPLE APPROVAL OF LAYOUT FRAMEWORK IN S.No:210/10 & 210/11 AT CHEMBARAMBAKKAM VILLAGE OF POONAMALLEE PANCHAYAT UNION AS PER G.O.(Ms) No:78 H&UD UD4 (3) DEPT. DT:04.05.2017 AND G.O.(Ms) No:172 H&UD UD4 (3) DEPT. DT:13.10.2017AND OFFICE ORDER NO.15/2018 DT: 12.12.2018.scale: 1" = 66' (ALL MEASUREMENTS ARE IN FEET)