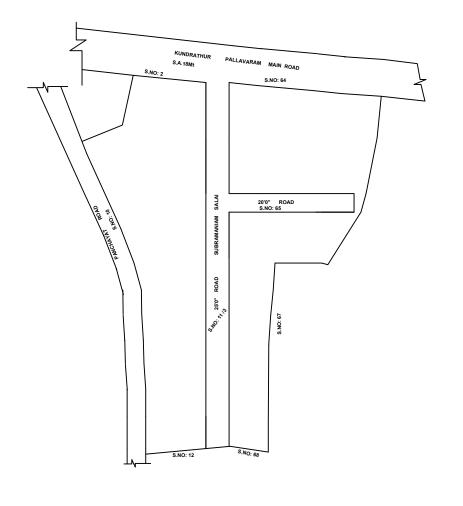

IN-PRINCIPLE APPROVAL OF LAYOUT FRAMEWORK IN S.No:65 & 66 AT KUNDRATHUR VILLAGE AND S.NO:11/3 AT MANNANCHERI VILLAGE OF KUNDRATHUR TOWN PANCHAYAT AS PER G.O.(Ms) No:78 H&UD UD4 (3) DEPT. DT:04.05.2017 AND G.O.(Ms) No:172 H&UD UD4 (3) DEPT. DT:13.10.2017AND OFFICE ORDER NO.15/2018 DT: 12.12.2018.

## **NOTE:**

- 1) A SPLAY AT THE INTERSECTION OF TWO OR MORE STREETS / ROADS AND STREET ALIGNMENTS BE PROVIDED AS PER THE DEVELOPMENT REGULATIONS OF CMA.
- 2) KUNDRATHUR TOWN PANCHAYAT TO ENSURE THAT ALL THE ROADS ARE VESTED WITH THEM AS PER THE GOVERNMENT ORDERS.

## **CONDITIONS:**

- 1) As per G.O.(ms).no.78 h & ud ud4 (3) department dt. 04.05.2017 and G.O. (Ms). No. 172 H & UD(UD4 (3) dept. dated. 13.10.2017the individual plots to be regularized separately after approval of lay out framework subject to satisfaction of site dimension / extent.
- 2) Only those unapproved layouts where in a part or full number of plots have been sold through a registered sale deed as on 20th October 2016 shall be Considered for regularization under these
- 3) As per G.O.(Ms).No:172 H & UD (UD4 (3) Dept dt.13.10.2017 OSR charges are exempted for the plots sold on or before 20.10.2016.
- 4) As per this Office No.15/2018 dt.12.12.2018 the In-Principle Layout Framework approved.
- 5) Plot or Layout in part or whole, which is located in Public water body like channel / canal etc., shall not be eligible for regularization.
- 6) The Local Body shall regularise the individual plot by considering the least extent of ownership documents i.e., patta & sale deed document.
- 7) Plots/Sub-Divisions/Layouts shall be regularized under these rules only for Residential usage.
- 8) As per Second Master Plan for Chennai Metropolitan Area the Street alignment of Kundrathur - Pallavaram Road is 18.0Mt. Above street alignment will be provided by the individual plot owners under the provision of Second Master Plan.