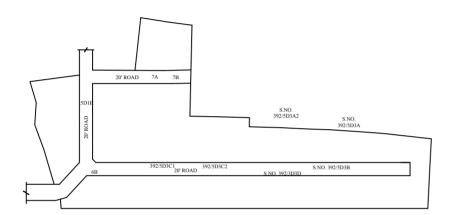

## OFFICE COPY

FOR DEPUTY PLANNER CHENNAI METROPOLITAN DEVELOPMENT AUTHORITY

IN-PRINCIPLE APPROVAL OF LAYOUT FRAMEWORK IN S.No:392/5D1A to 5D1D, 5D3B, 5D3C1, 5D3C2, 5D3D, 6B, 7A, 7B & 9 AT PALLIKARANAI VILLAGE OF GREATER CHENNAI CORPORATION AS PER G.O.(Ms) No:78 H&UD UD4 (3) DEPT. DT:04.05.2017 AND G.O.(Ms) No:172 H&UD UD4 (3) DEPT. DT:13.10.2017AND OFFICE ORDER NO.15/2018 DT: 12.12.2018.

LEGEND

LAYOUT BOUNDARY
ROAD
EXG. ROAD

 $\frac{\text{P.P.D}_{\text{(Regularization 2017)}NO}}{\text{L.O}}: \frac{93}{201}$ 

SCALE: 1" = 66' (ALL MEASUREMENTS ARE IN FEET)