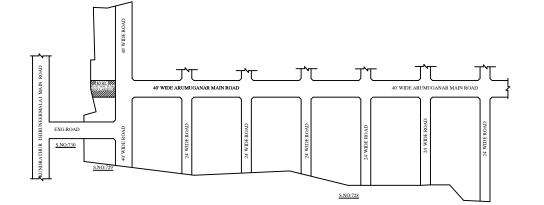

IN-PRINCIPLE APPROVAL OF LAYOUT FRAMEWORK IN S.NO: 610PT, 611PT, 612, 613, 614 AT KUNDRATHUR VILLAGE OF KUNDRATHUR TOWN PANCHAYAT AS PER G.O.(Ms) No:78 H&UD UD4 (3) DEPT.DT:04.05.2017 AND G.O.(Ms) No:172 H&UD UD4 (3) DEPT. DT:13.10.2017ANDOFFICE ORDERNO.15/2018 DT: 12.12.2018. SCALE : 1" = 66' (ALL MEASUREMENTS ARE IN FEET)

## NOTE:

- 1) A SPLAY AT THE INTERSECTION OF TWO OR MORE STREETS / ROADS AND STREET ALIGNMENTS BE PROVIDED AS PER THE DEVELOPMENT REGULATIONS OF CMA.
- 2) KUNDRATHUR TOWN PANCHAYAT TO ENSURE THAT ALL THE ROADS ARE VESTED WITH THEM AS PER THE GOVERNMENT ORDERS.