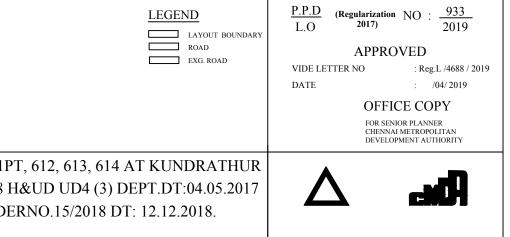

## **CONDITIONS:**

- As per G.O.(ms).no.78 h & ud ud4 (3) department dt. 04.05.2017 and G.O. (Ms). No. 172 H & UD(UD4 (3) dept. dated. 13.10.2017the individual plots to be regularized separately after approval of lay out framework subject to satisfaction of site dimension / extent.
- 2) Only those unapproved layouts where in a part or full number of plots have been sold through a registered sale deed as on 20th October 2016 shall be Considered for regularization under these rules.
- 3) As per G.O.(Ms).No:172 H & UD (UD4 (3) Dept dt.13.10.2017 OSR charges are exempted for the plots sold on or before 20.10.2016.
- 4) As per this Office No.15/2018 dt.12.12.2018 the In-Principle Layout Framework approved.
- 5) Plot or Layout in part or whole, which is located in Public water body like channel / canal etc.,shall not be eligible for regularization.
- 6) The Local Body shall regularise the individual plot by considering the least extent of ownership documents i.e., patta & sale deed document.
- 7) Plots/Sub-Divisions/Layouts shall be regularized under these rules only for Residential usage.

IN-PRINCIPLE APPROVAL OF LAYOUT FRAMEWORK IN S.NO: 610PT, 611PT, 612, 613, 614 AT KUNDRATHUR VILLAGE OF KUNDRATHUR TOWN PANCHAYAT AS PER G.O.(Ms) No:78 H&UD UD4 (3) DEPT.DT:04.05.2017 AND G.O.(Ms) No:172 H&UD UD4 (3) DEPT. DT:13.10.2017ANDOFFICE ORDERNO.15/2018 DT: 12.12.2018. SCALE : 1" = 66' (ALL MEASUREMENTS ARE IN FEET)