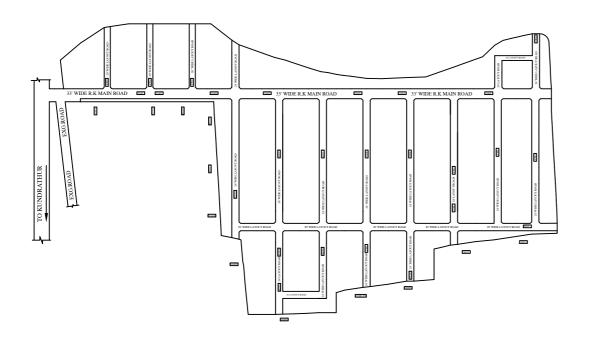

## NOTE:

- A SPLAY AT THE INTERSECTION OF TWO OR MORE STREETS / ROADS AND STREET ALIGNMENTS BE PROVIDED AS PER THE DEVELOPMENT REGULATIONS OF CMA.
- KUNDRATHUR TOWN PANCHAYAT TO ENSURE THAT ALL THE ROADS ARE VESTED WITH THEM AS PER THE GOVERNMENT ORDERS.

## **CONDITIONS:**

- 1) As per G.O.(ms).no.78 h & ud ud4 (3) department dt. 04.05.2017 and G.O. (Ms). No. 172 H & UD(UD4 (3) dept. dated. 13.10.2017the individual plots to be regularized separately after approval of lay out framework subject to satisfaction of site dimension / extent.
- 2) Only those unapproved layouts where in a part or full number of plots have been sold through a registered sale deed as on 20th October 2016 shall be Considered for regularization under these rules.
- As per G.O.(Ms).No:172 H & UD (UD4 (3) Dept dt.13.10.2017 OSR charges are exempted for the plots sold on or before 20.10.2016.
- 4) As per this Office No.15/2018 dt.12.12.2018 the In-Principle Layout Framework approved.
- 5) Plot or Layout in part or whole, which is located in Public water body like channel / canal etc.,shall not be eligible for regularization.
- 6) The Local Body shall regularise the individual plot by considering the least extent of ownership documents i.e., patta & sale deed document.
- 7) Plots/Sub-Divisions/Layouts shall be regularized under these rules only for Residential usage.
- 8) S.No-514 & 516 of Kundrathur Village is close to water body, Hence The Local body has to obtain NOC from PWD on inundation point of view before regularization of individual plots in the layout under reference.

LEGEND

LAYOUT BOUNDARY
ROAD
EXG. ROAD

 $\frac{P.P.D}{L.O} \quad \underset{\text{2017}}{\text{(Regularization NO : } 936} \\$ 

## **APPROVED**

VIDE LETTER NO : Reg.L /4693 / 2019
DATE : /04/ 2019

OFFICE COPY

FOR SENIOR PLANNER CHENNAI METROPOLITAN DEVELOPMENT AUTHORITY

IN-PRINCIPLE APPROVAL OF LAYOUT FRAMEWORK IN S.No:SURVEY NO: 505/2, 506, 507/1B1, 510/2B, 511/2A,2B,2C, 514 & 516 AT KUNDRATHUR VILLAGE OF KUNDRATHUR TOWN PANCHAYAT AS PER G.O.(Ms) No:78 H&UD UD4 (3) DEPT. DT:04.05.2017 AND G.O.(Ms) No:172 H&UD UD4 (3) DEPT. DT:13.10.2017AND OFFICE ORDER NO.15/2018 DT: 12.12.2018, SCALE: 1" = 66' (ALL MEASUREMENTS ARE IN FEET)