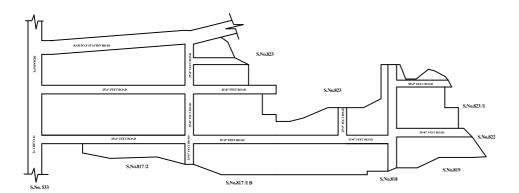

LEGEND

LAYOUT BOUNDARY
ROAD
EXG. ROAD

P.P.D (Regula

(Regularization NO :  $\frac{9}{2017}$ )

APPROVED

VIDE LETTER NO DATE : Reg.L / 4539 / 2019

/04/ 2019

OFFICE COPY

FOR SENIOR PLANNER CHENNAI METROPOLITAN DEVELOPMENT AUTHORITY

IN-PRINCIPLE APPROVAL OF LAYOUT FRAMEWORK IN S.No:524, 525 & 526 AT VALLUR VILLAGE OF MINJUR PANCHAYAT UNION AS PER G.O.(Ms) No:78 H&UD UD4 (3) DEPT. DT:04.05.2017 AND G.O.(Ms) No:172 H&UD UD4 (3) DEPT. DT:13.10.2017 AND OFFICE ORDER NO.15/2018 DT:12.12.2018.

SCALE: 1" = 66' (ALL MEASUREMENTS ARE IN FEET)