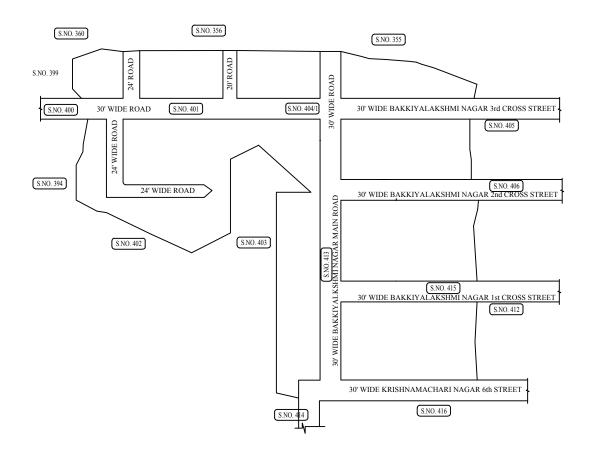

## OFFICE COPY

FOR SENIOR PLANNER CHENNAI METROPOLITAN DEVELOPMENT AUTHORITY

IN-PRINCIPLE APPROVAL OF LAYOUT FRAMEWORK IN S.NO:401, 404 & 413 AT MADURAVOYAL VILLAGE OF GREATER CHENNAI CORPORATION AS PER G.O.(Ms) No:78 H&UD UD4 (3) DEPT. DT:04.05.2017 AND G.O.(Ms) No:172 H&UD UD4 (3) DEPT. DT:13.10.2017AND OFFICE ORDER NO.15/2018 DT: 12.12.2018.

## NOTE:

- 1) A SPLAY AT THE INTERSECTION OF TWO OR MORE STREETS / ROADS AND STREET ALIGNMENTS BE PROVIDED AS PER THE DEVELOPMENT REGULATIONS OF CMA.
- 2) GREATER CHENNAI CORPORATION TO ENSURE THAT ALL THE ROADS ARE VESTED WITH THEM AS PER THE GOVERNMENT ORDERS.

## **CONDITIONS:**

- 1) As per G.O.(ms).no.78 h & ud ud4 (3) department dt. 04.05.2017 and G.O. (Ms). No. 172 H & UD(UD4 (3) dept. dated. 13.10.2017the individual plots to be regularized separately after approval of lay out framework subject to satisfaction of site dimension / extent.
- 2) Only those unapproved layouts where in a part or full number of plots have been sold through a registered sale deed as on 20th October 2016 shall be Considered for regularization under these rules.
- 3) As per G.O.(Ms).No:172 H & UD (UD4 (3) Dept dt.13.10.2017 OSR charges are exempted for the plots sold on or before 20.10.2016.
- 4) As per this Office No.15/2018 dt.12.12.2018 the In-Principle Layout Framework approved.
- 5) Plot or Layout in part or whole, which is located in Public water body like channel / canal etc., shall not be eligible for regularization.
- 6) The Local Body shall regularise the individual plot by considering the least extent of ownership documents i.e., patta & sale deed document.
- 7) Plots/Sub-Divisions/Layouts shall be regularized under these rules only for Residential usage.

**LEGEND** 

LAYOUT BOUNDARY

ROAD

EXG. ROAD

 $\frac{P.P.D}{I.O} (Regularization 2017) NO : \frac{949}{2011}$ 

## **APPROVED**

VIDE LETTER NO : Reg.L /3599 / 2019

DATE : /04/2019