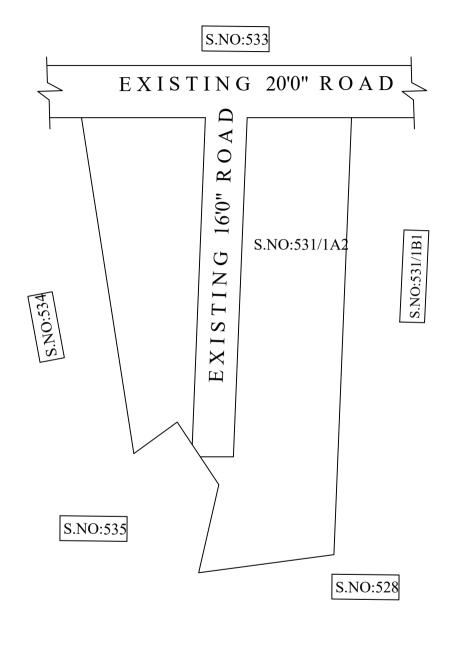

OFFICE COPY

FOR DEPUTY PLANNER CHENNAI METROPOLITAN DEVELOPMENT AUTHORITY

IN-PRINCIPLE APPROVAL OF LAYOUT FRAMEWORK IN S.No: 531/1A2 Pt AT POONAMALLEE VILLAGE OF POONAMALLEE MUNICIPALITY AS PER G.O.(Ms) No:78 H&UD UD4 (3) DEPT. DT:04.05.2017 AND G.O.(Ms) No:172 H&UD UD4 (3) DEPT. DT:13.10.2017 AND OFFICE ORDER NO.15/2018 DT:12.12.2018. SCALE: 1" = 66' (ALL MEASUREMENTS ARE IN FEET)