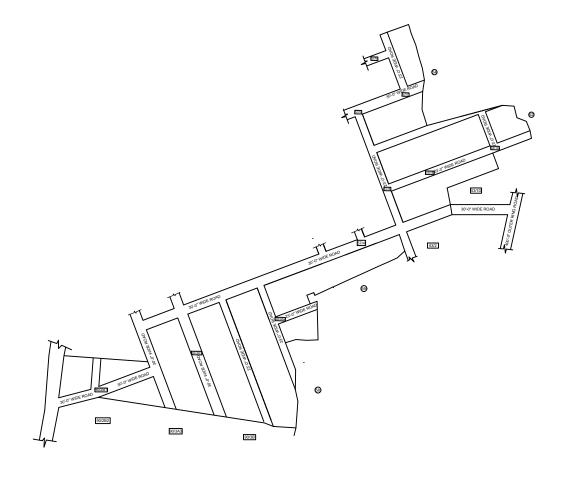

LEGEND

LAYOUT BOUNDARY
ROAD
EXG. ROAD

P.P.D (Regularization 2017)

NO:  $\frac{953}{2019}$ 

**APPROVED** 

VIDE LETTER NO

: Reg.L /4713 / 2019

DATE

:/04/2019

OFFICE COPY

FOR SENIOR PLANNER CHENNAI METROPOLITAN DEVELOPMENT AUTHORITY

IN-PRINCIPLE APPROVAL OF LAYOUT FRAMEWORK IN S.NO:53PT, 57PT & 90PT AT VILANGADUPAKKAM VILLAGE OF PUZHAL PANCHAYAT UNION AS PER G.O.(Ms) No:78 H&UD UD4 (3) DEPT. DT:04.05.2017 AND G.O.(Ms) No:172 H&UD UD4 (3) DEPT. DT:13.10.2017AND OFFICE ORDER NO.15/2018 DT: 12.12.2018.scale: 1" = 66'

(ALL MEASUREMENTS ARE IN FEET)