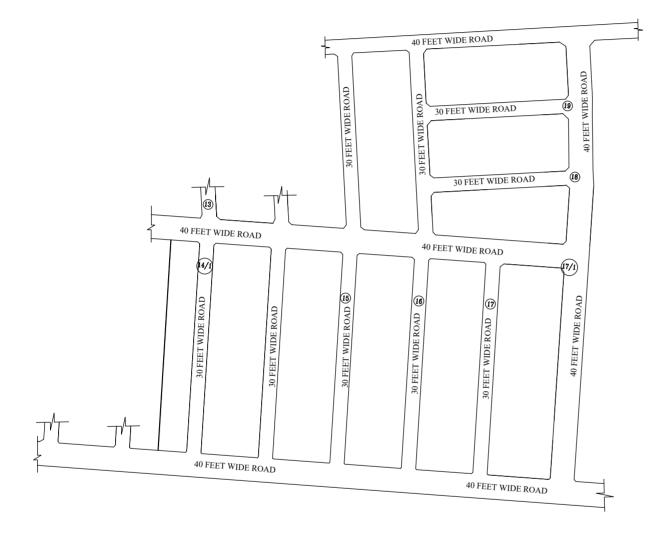

**LEGEND** 

LAYOUT BOUNDARY
ROAD

EXG ROAD

 $\begin{array}{c} \underline{\text{P.P.D}} \\ \text{L.O} \end{array} \stackrel{\text{(Regularization}}{\stackrel{\text{2017}}{\text{2017}}} \quad \begin{array}{c} \text{NO} \\ \end{array} : \begin{array}{c} \underline{955} \\ 2019 \end{array}$ 

VIDE LETTER NO : Reg.L /16363/ 2018

DATE : / 04/ 2019

OFFICE COPY FOR SENIOR PLANNER CHENNAI METROPOLITAN DEVELOPMENT AUTHORITY

IN-PRINCIPLE APPROVAL OF LAYOUT FRAMEWORK IN S.NO:13PT, 14, 15, 16, 17, 18 & 19 AT RAMAPURAM VILLAGE OF GREATER CHENNAI CORPORATION AS PER G.O.(Ms) No:78 H&UD UD4 (3) DEPT. DT:04.05.2017 AND G.O.(Ms) No:172 H&UD UD4 (3) DEPT. DT:13.10.2017 AND OFFICE ORDER NO.15/2018 DT:12.12.2018.

SCALE: 1" = 66' (ALL MEASUREMENTS ARE IN FEET)