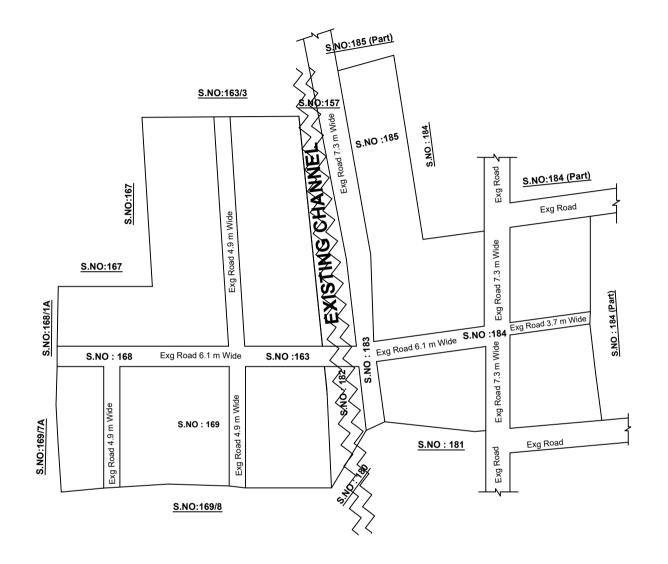

IN-PRINCIPLE APPROVAL OF LAYOUT FRAMEWORK IN S.No:163/4,163/5, 168/1B, 168/2, 169/3, 169/7B, 184/2, 184/5 & 185/2A,2B AT VARADHARAJAPURAM VILLAGE OF KUNDRATHUR PANCHAYAT UNION AS PER G.O.(Ms) No:78 H&UD UD4 (3) DEPT. DT:04.05.2017 AND G.O.(Ms) No:172 H&UD UD4 (3) DEPT. DT:13.10.2017AND OFFICE ORDER NO.15/2018 DT: 12.12.2018.

## **CONDITIONS:**

- 1) As per G.O.(ms).no.78 h & ud ud4 (3) department dt. 04.05.2017 and G.O. (Ms). No. 172 H & UD(UD4 (3) dept. dated. 13.10.2017the individual plots to be regularized separately after approval of lay out framework subject to satisfaction of site dimension / extent.
- 2) Only those unapproved layouts where in a part or full number of plots have been sold through a registered sale deed as on 20th October 2016 shall be Considered for regularization under these
- 3) As per G.O.(Ms).No:172 H & UD (UD4 (3) Dept dt.13.10.2017 OSR charges are exempted for the plots sold on or before 20.10.2016.
- 4) As per this Office No.15/2018 dt.12.12.2018 the In-Principle Layout Framework approved.
- 5) Plot or Layout in part or whole, which is located in Public water body like channel / canal etc., shall not be eligible for regularization.
- 6) The Local Body shall regularise the individual plot by considering the least extent of ownership documents i.e., patta & sale deed
- 7) Plots/Sub-Divisions/Layouts shall be regularized under these rules only for Residential usage.
- 8) Channel comprising S.No.157 & 182 passes in the layout under reference, Hence The Local body has to obtain NOC from PWD on inundation point of view before regularization of individual plots in the layout under reference.