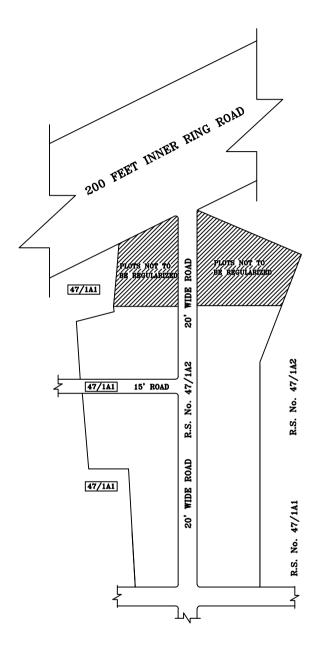

IN-PRINCIPLE APPROVAL OF LAYOUT FRAMEWORK IN S.No:47 AT MATHUR VILLAGE OF GREATER CHENNAI COPORATION AS PER G.O.(Ms) No:78 H&UD UD4 (3) DEPT. DT:04.05.2017 AND G.O.(Ms) No:172 H&UD UD4 (3) DEPT. DT:13.10.2017 AND OFFICE ORDER NO.15/2018 DT:12.12.2018.

## **NOTE:**

- 1) A SPLAY AT THE INTERSECTION OF TWO OR MORE STREETS / ROADS AND STREET ALIGNMENTS BE PROVIDED AS PER THE DEVELOPMENT REGULATIONS OF CMA.
- 2) GREATER CHENNAI COPORATION TO ENSURE THAT ALL THE ROADS ARE VESTED WITH THEM AS PER THE GOVERNMENT ORDERS.

## **CONDITIONS:**

- 1) As per G.O.(ms).no.78 h & ud ud4 (3) department dt. 04.05.2017 and G.O. (Ms). No. 172 H & UD(UD4 (3) dept. dated. 13.10.2017the individual plots to be regularized separately after approval of lay out framework subject to satisfaction of site dimension / extent.
- 2) Only those unapproved layouts where in a part or full number of plots have been sold through a registered sale deed as on 20th October 2016 shall be Considered for regularization under these rules.
- 3) As per G.O.(Ms).No:172 H & UD (UD4 (3) Dept dt.13.10.2017 OSR charges are exempted for the plots sold on or before 20.10.2016.
- 4) As per this Office Order No.15/2018 dt.12.12.2018 the In-Principle Layout Framework approved.
- 5) Plot or Layout in part or whole, which is located in Public water body like channel / canal etc., shall not be eligible for regularization.
- 6) The Local Body shall regularise the individual plot by considering the least extent of ownership documents i.e., patta & sale deed document.
- 7) Plots/Sub-Divisions/Layouts shall be regularized under these rules only for Residential usage.
- 8) As per Second Master Plan for Chennai Metropolitan Area the Street alignment of Inner Ring Road is 61.0Mt. Above street alignment will be provided by the individual plot owners under the provision of Second Master Plan.

LEGEND

☐ LAYOUT BOUNDARY □ ROAD ☐ EXG. ROAD

P.P.D (Regularization NO:

976 2017)

APPROVED

VIDE LETTER NO : Reg.L / 21961 / 2018 DATE : /04/ 2019

OFFICE COPY

FOR DEPUTY PLANNER CHENNAI METROPOLITAN DEVELOPMENT AUTHORITY

SCALE: 1" = 66' (ALL MEASUREMENTS ARE IN FEET)