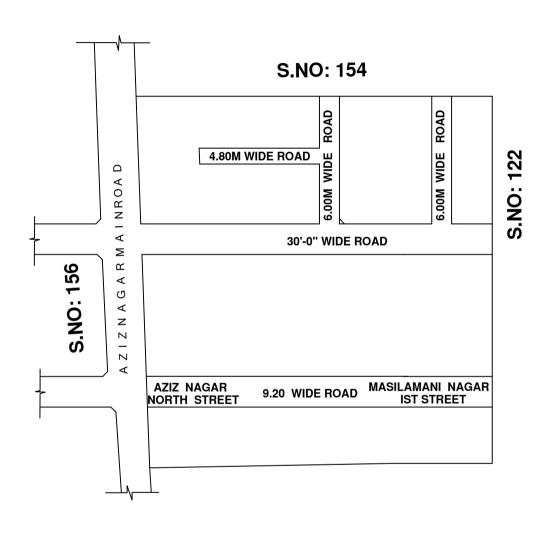

## **OFFICE COPY**

FOR DEPUTY PLANNER CHENNAI METROPOLITAN DEVELOPMENT AUTHORITY

IN-PRINCIPLE APPROVAL OF LAYOUT FRAMEWORK IN S.NO:155/1A,2 AT MATHUR VILLAGE OF GREATER CHENNAI CORPORATION AS PER G.O.(Ms) No:78 H&UD UD4 (3) DEPT. DT:04.05.2017 AND G.O.(Ms) No:172 H&UD UD4 (3) DEPT. DT:13.10.2017AND OFFICE ORDER NO.15/2018 DT: 12.12.2018.