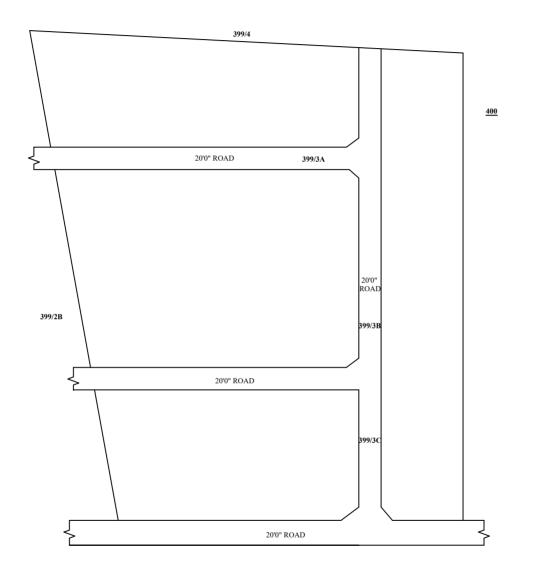

OFFICE COPY

FOR DEPUTY PLANNER CHENNAI METROPOLITAN DEVELOPMENT AUTHORITY

IN-PRINCIPLE APPROVAL OF LAYOUT FRAMEWORK IN S.No:399/3A,3B,3C AT PALLIKARANAI VILLAGE OF GREATER CHENNAI CORPORATION AS PER G.O.(Ms) No:78 H&UD UD4 (3) DEPT. DT:04.05.2017 AND G.O.(Ms) No:172 H&UD UD4 (3) DEPT. DT:13.10.2017AND OFFICE ORDER NO.15/2018 DT: 12.12.2018.