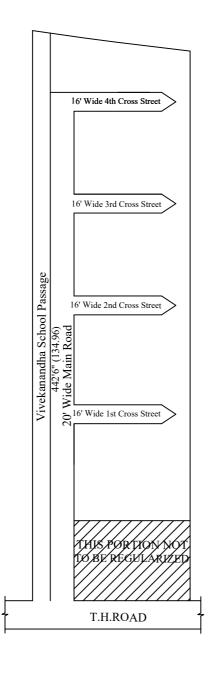

**OFFICE COPY** 

FOR DEPUTY PLANNER CHENNAI METROPOLITAN DEVELOPMENT AUTHORITY

IN-PRINCIPLE APPROVAL OF LAYOUT FRAMEWORK IN S.NO:133/2 AT THIRUVOTTIYUR VILLAGE OF GREATER CHENNAI CORPORATION AS PER G.O.(Ms) No:78 H&UD UD4 (3) DEPT. DT:04.05.2017 AND G.O.(Ms) No:172 H&UD UD4 (3) DEPT. DT:13.10.2017AND OFFICE ORDER NO.15/2018 DT: 12.12.2018.