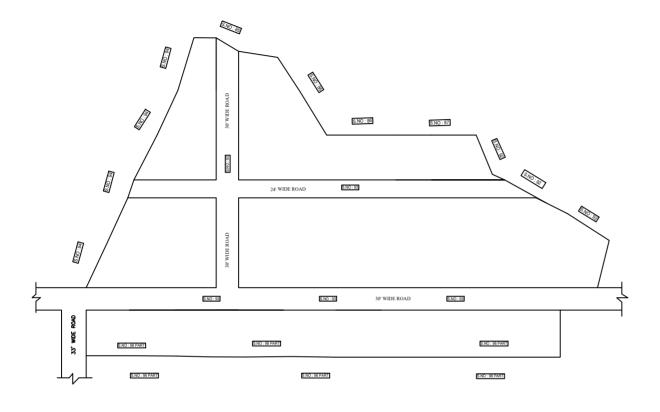

LEGEND

LAYOUT BOUNDARY
ROAD
EXG. ROAD

 $\frac{\text{P.P.D}}{\text{L.O}} \text{(Regularization 2017) NO} : \frac{992}{201}$ 

**APPROVED** 

VIDE LETTER NO : Reg.L / 5170 / 2019

DATE : / 04 / 2019

OFFICE COPY

FOR DEPUTY PLANNER CHENNAI METROPOLITAN DEVELOPMENT AUTHORITY

IN-PRINCIPLE APPROVAL OF LAYOUT FRAMEWORK IN S.No:93 & 98 PART AT ATHIPATTU VILLAGE OF GREATER CHENNAI CORPORATION AS PER G.O.(Ms) No:78 H&UD UD4 (3) DEPT. DT:04.05.2017 AND G.O.(Ms) No:172 H&UD UD4 (3) DEPT. DT:13.10.2017AND OFFICE ORDER NO.15/2018 DT: 12.12.2018.