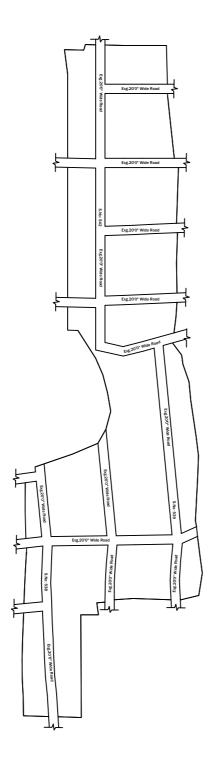

LEGEND

LAYOUT BOUNDARY
ROAD
EXG. ROAD

 $\begin{array}{ccc} \underline{P.P.D} & \text{(Regularization NO:} & \underline{998} \\ \text{L.O} & \underline{2017)} & & \underline{2019} \\ \end{array}$ 

**APPROVED** 

VIDE LETTER NO DATE

: Reg.L / 2581 / 2019 : /04/ 2019

OFFICE COPY

FOR SENIOR PLANNER CHENNAI METROPOLITAN DEVELOPMENT AUTHORITY

IN-PRINCIPLE APPROVAL OF LAYOUT FRAMEWORK IN S.NO:538, 539/1,2,3A,3B & 542/2,4,6 AT SIRUKALATHUR VILLAGE OF KUNDRATHUR PANCHAYAT UNION AS PER G.O.(Ms) No:78 H&UD UD4 (3) DEPT. DT:04.05.2017 AND G.O.(Ms) No:172 H&UD UD4 (3) DEPT. DT:13.10.2017 AND OFFICE ORDER NO.15/2018 DT: 12.12.2018.

SCALE: 1" = 66' (ALL MEASUREMENTS ARE IN FEET)